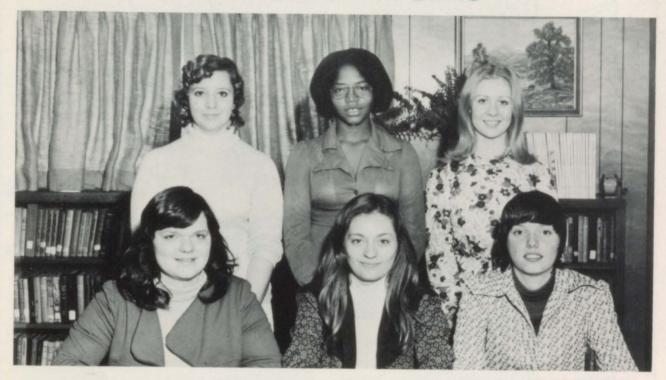

## **SPANISH CLUB**

SEATED: Mrs. Vivian Hickerson, Sponsor, Bonnie Dowden, Shirley Oliver, Kathy Heldt, Marsha Stubbs, Rebecca Morehead.

STANDING: Bobby Wiggins, Roger Stanmore, Ronnie Hodge, Ricky Greene, Ronnie Yount.