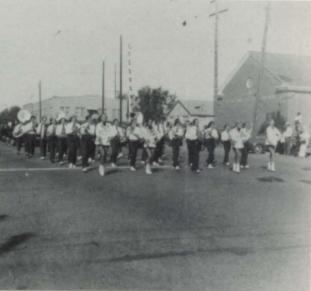

Mike Hopper, James Earl Coats, Billy Waddill, Johnny Upchurch, Harold Joe Luce, Frank Tomblin, Edward Mitchell, Dennis Walters, Wallace Wiggins.

# **FUTURE FARMERS OF AMERICA**



SWEETHEART: Rhonda Howard

SPONSORS: Wayne Meredith

Don Thompson



# **JUNIOR HIGH CHEERLEADERS**



S. Woodruff, Mascot Randi Slider, S. Jester, Mascot Andy Endsley, P. Boone, J. Reid, T. Woodruff, D. Jones, T. Hopper, P. Wall.

# JUNIOR HIGH PEP SQUAD



SPONSOR: Wydos Dawson

### **BULLDOG CHEERLEADERS**



S. Hunt, K. Emmerson, S. Hileman, M. Cullins, R. Morehead, R. Stovall, R. Howard.

### **BULLDOG PEP SQUAD**



SPONSORS: Kathy Counts and Becky Collom

### JUNIOR HIGH BAND



DIRECTOR: Walter Rich

### **GRADE SCHOOL BAND**



### **CHOIR**



DIRECTOR: Walter Rich

### HIGH SCHOOL BAND



### BAND











### **BAND**



### **GREENHAND CHAPTER**



SPONSORS: Wayne Meredith and Don Thompson Mike Gilley, Gary Hufstetler, Larry Lawrence, Dicky Jester, Rick Woods, Travis Buzbee, Ricky Hancock.

### **GREENHAND TEAM**



Derek Wassom, Douglas Tomlin, John Milam SPONSORS: Don Thompson, Wayne Meredith



### **BULLDOGS "B"**



ROW 1: 31 Belford, 41 Buzbee, 21 Hancock, 52 Lawrence, 22 Lightsey, 47 Taylor.

ROW 2: Mgr. Hufstetler, 27 Stanmore, 64 Tong, 63 Mitchell, 34 Lance, 50 Plum, 61 McCoart,

Mgr. Williams.

ROW 3: 51 Flanagan, 88 Childs, 73 Richardson, 70 Hill, 11 Lee, 25 Campbell, 65 Woodruff, Mgr. Talley.







50 G. Plum 61 J. McCoart 64 S. Tong









### **BULLDOGS VARSITY**



ROW I: 67 S. Willis, 24 P. Durmon, 33 R. Dodson, 10 J. Whitlow, 35 D. Wiggins, 14 D. Sloan, 5 M. Hop