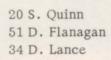

### **BULLDOGS "B"**

ROW 1: 31 Belford, 41 Buzbee, 21 Hancock, 52 Lawrence, 22 Lightsey, 47 Taylor.

ROW 2: Mgr. Hufstetler, 27 Stanmore, 64 Tong, 63 Mitchell, 34 Lance, 50 Plum, 61 McCoart,

Mgr. Williams.

### **BULLDOGS VARSITY**

ROW I: 67 S. Willis, 24 P. Durmon, 33 R. Dodson, 10 J. Whitlow, 35 D. Wiggins, 14 D. Sloan, 5 M. Hopper.

ROW II: 80 T. Buzbee, 71 W. Wiggins, 74 G. Moore, 20 S. Quinn, 87 J. Coats, 40 R. Lance, 12 R. Woods, 68 D. Hurt.