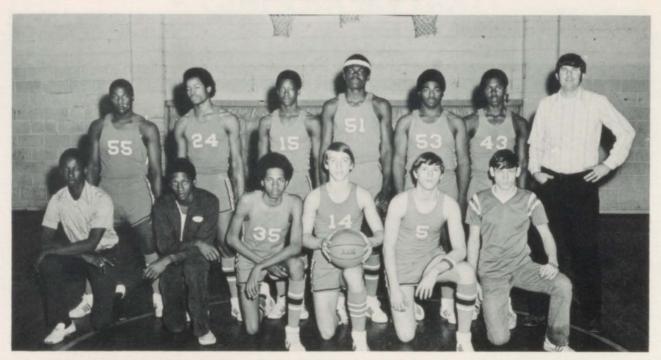

### **BULLDOGS VARSITY**

ROW I: 67 S. Willis, 24 P. Durmon, 33 R. Dodson, 10 J. Whitlow, 35 D. Wiggins, 14 D. Sloan, 5 M. Hopper.

ROW II: 80 T. Buzbee, 71 W. Wiggins, 74 G. Moore, 20 S. Quinn, 87 J. Coats, 40 R. Lance, 12 R. Woods, 68 D. Hurt.

ROW III: 75 E. Smith, 77 R. Easley, 62 R. Hodge, 81 A. James, 66 E. Mitchell, 42 B. Wiggins, 82 R. Stanmore, 60 F. Tumblin.

COACHES: Rex Staes, Robert Landry, Teal Lambert, Reginal Day, and Letcher Tindall.