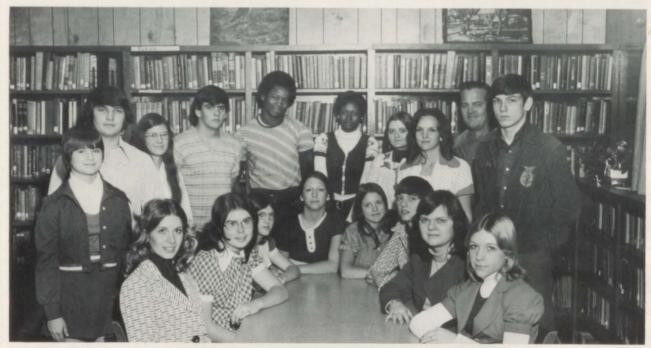

### NATIONAL HONOR SOCIETY

FIRST ROW: Judy Harden, Tanya Mack, Becky Hall, Darla Otwell, Sally Hielman, Lorinda Hathaway, Teresa Kinney.

SECOND ROW: Ricky Wright, Chuck Taylor, Callie Hays, Glenda Hill, Vicki Wall, Neda Stone, Donna Jester, Sheila Hunt, Gwen Beasley, Ranoda Williams.

THIRD ROW: Linda Kinney, Diana Wise, Terri Bobo, Marjorie Davidson, Carla Caver, Mrs. Patsy Hunt, Sponsor, Malinda Cullins, Cindy Robertson.

FOURTH ROW: Gary Plum, Donald Buzbee, Mike Morphew, Chester Harris, Ricky Endsley.