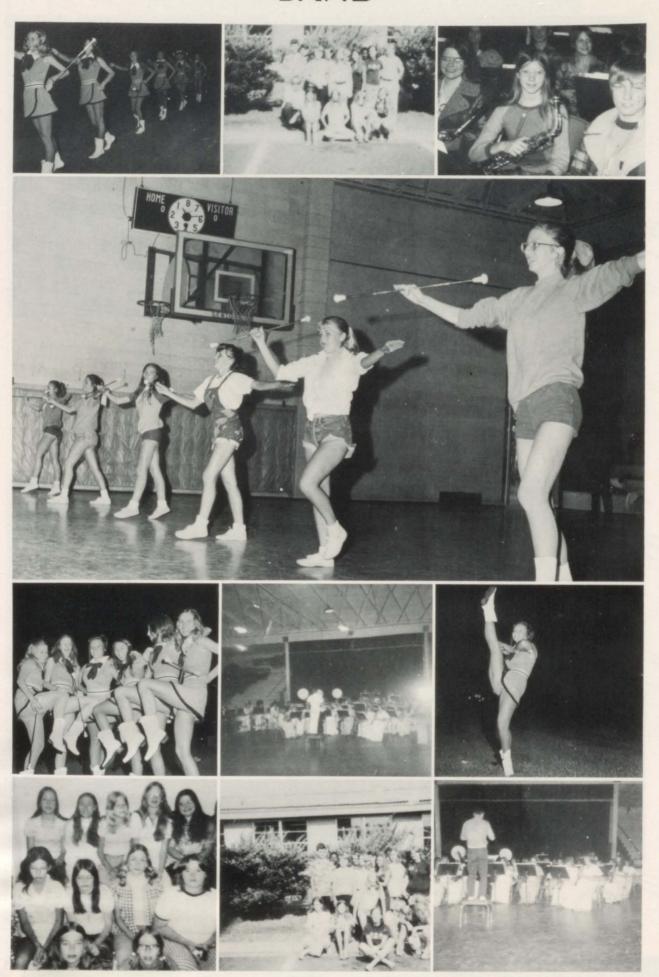

### **BAND**

BEAU: John Milam SWEETHEART: Judy Harden

# **MAJORETTES**

Betty Coats, Debbie Berry, Ranoda Williams, Judy Harden, Jackie Milam, Debbie Westmoreland, Terri Bobo

### JUNIOR HIGH BAND

DIRECTOR: Walter Rich

### **GRADE SCHOOL BAND**

### **CHOIR**

DIRECTOR: Walter Rich

### HIGH SCHOOL BAND

### BAND

### **BAND**