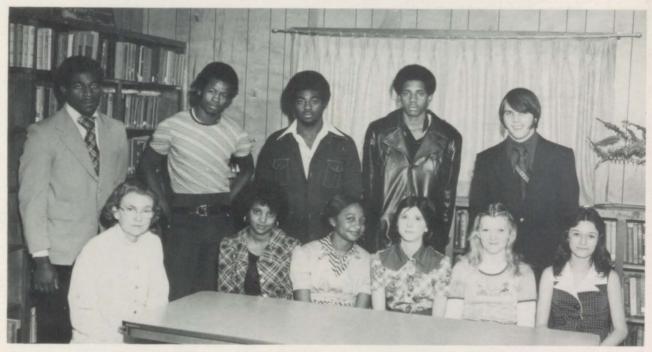

## **SPANISH CLUB**

SEATED: Mrs. Vivian Hickerson, Sponsor, Bonnie Dowden, Shirley Oliver, Kathy Heldt, Marsha Stubbs, Rebecca Morehead.

STANDING: Bobby Wiggins, Roger Stanmore, Ronnie Hodge, Ricky Greene, Ronnie Yount.