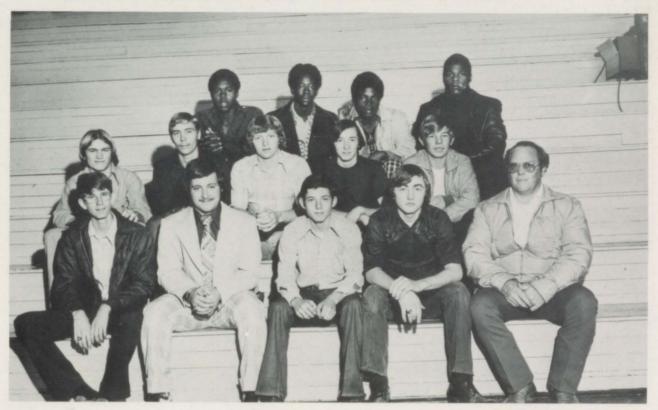

# **FORESTRY CLASS**

Gary Duke, Joe McCoart, Mitchell McCasland, Gary Hurt, Sponsor Wayne Meredith, Mike Hopper, James Earl Coats, Billy Waddill, Johnny Upchurch, Harold Joe Luce, Frank Tomblin, Edward Mitchell, Dennis Walters, Wallace Wiggins.