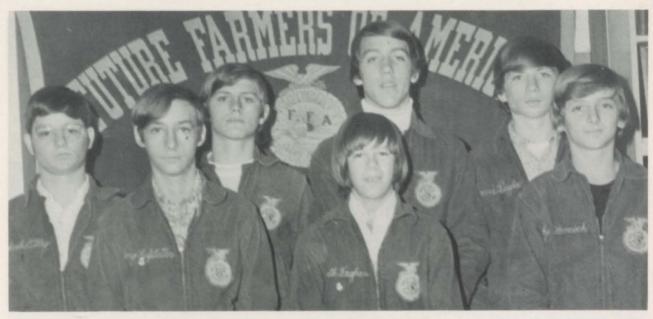

# **FUTURE FARMERS OF AMERICA**

SWEETHEART: Rhonda Howard

SPONSORS: Wayne Meredith

Don Thompson

### **GREENHAND CHAPTER**

SPONSORS: Wayne Meredith and Don Thompson Mike Gilley, Gary Hufstetler, Larry Lawrence, Dicky Jester, Rick Woods, Travis Buzbee, Ricky Hancock.