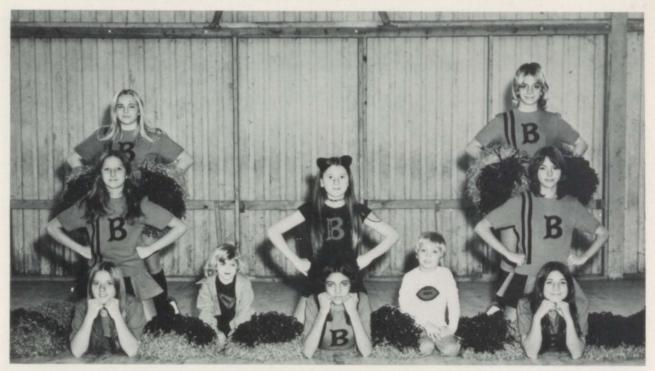

# **JUNIOR HIGH CHEERLEADERS**

S. Woodruff, Mascot Randi Slider, S. Jester, Mascot Andy Endsley, P. Boone, J. Reid, T. Woodruff, D. Jones, T. Hopper, P. Wall.

### **BULLDOG CHEERLEADERS**

S. Hunt, K. Emmerson, S. Hileman, M. Cullins, R. Morehead, R. Stovall, R. Howard.