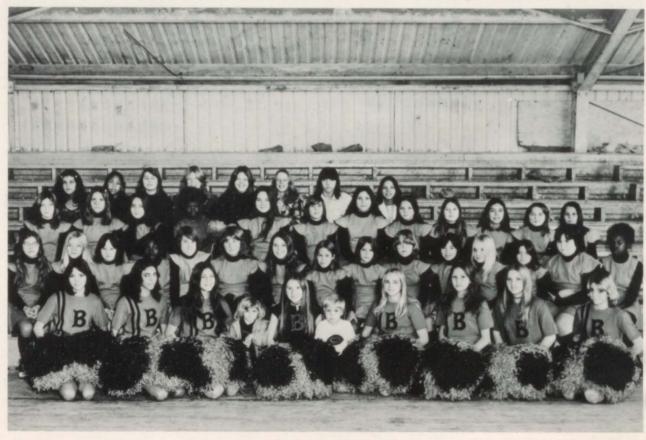

Cullins, Cindy Robertson.

FOURTH ROW: Gary Plum, Donald Buzbee, Mike Morphew, Chester Harris, Ricky Endsley.

# **FUTURE HOMEMAKERS**



BEAU: Troy Buzbee

SPONSOR: Mildred Green



# **FUTURE HOMEMAKERS**



BEAU: Joe McCoart

SPONSOR: Leythette Hillmon



# **FORESTRY CLASS**



Gary Duke, Joe McCoart, Mitchell McCasland, Gary Hurt, Sponsor Wayne Meredith, Mike Hopper, James Earl Coats, Billy Waddill, Johnny Upchurch, Harold Joe Luce, Frank Tomblin, Edward Mitchell, Dennis Walters, Wallace Wiggins.

# **FUTURE FARMERS OF AMERICA**



SWEETHEART: Rhonda Howard

SPONSORS: Wayne Meredith

Don Thompson



# **JUNIOR HIGH CHEERLEADERS**



S. Woodruff, Mascot Randi Slider, S. Jester, Mascot Andy Endsley, P. Boone, J. Reid, T. Woodruff, D. Jones, T. Hopper, P. Wall.

# JUNIOR HIGH PEP SQUAD



SPONSOR: Wydos Dawson

### **BULLDOG CHEERLEADERS**



S. Hunt, K. Emmerson, S. Hileman, M. Cullins, R. Morehead, R. Stovall, R. Howard.

### **BULLDOG PEP SQUAD**



SPONSORS: Kathy Counts and Becky Collom

### JUNIOR HIGH BAND



DIRECTOR: Walter Rich

### **GRADE SCHOOL BAND**



### **CHOIR**



DIRECTOR: Walter Rich

### HIGH SCHOOL BAND



### BAND











### **BAND**



### **GREENHAND CHAPTER**



SPONSORS: Wayne Meredith and Don Thompson Mike Gilley, Gary Hufstetler, Larry Lawrence, Dicky Jester, Rick Woods, Travis Buzbee, Ricky Hancock.

### **GREENHAND TEAM**



Derek Wassom, Douglas Tomlin, John Milam SPONSORS: Don Thompson, Wayne Meredith



### **BULLDOGS "B"**



ROW 1: 31 Belford, 41 Buzbee, 21 Hancock, 52 Lawrence, 22 Lightsey, 47 Taylor.

ROW 2: Mgr. Hufstetler, 27