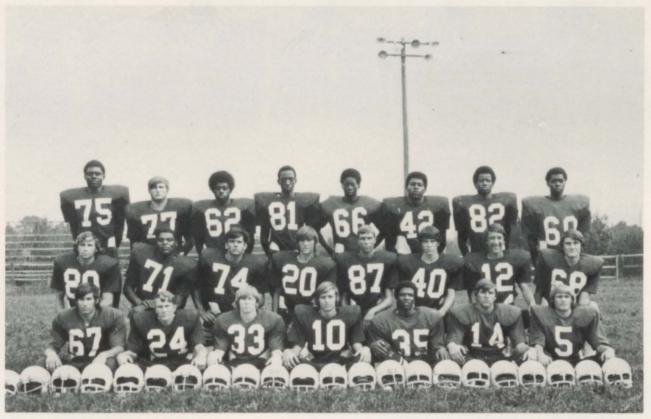

### **BULLDOGS VARSITY**

ROW I: 67 S. Willis, 24 P. Durmon, 33 R. Dodson, 10 J. Whitlow, 35 D. Wiggins, 14 D. Sloan, 5 M. Hopper.

ROW II: 80 T. Buzbee, 71 W. Wiggins, 74 G. Moore, 20 S. Quinn, 87 J. Coats, 40 R. Lance, 12 R. Woods, 68 D. Hurt.

ROW III: 75 E. Smith, 77 R. Easley, 62 R. Hodge, 81 A. James, 66 E. Mitchell, 42 B. Wiggins, 82 R. Stanmore, 60 F. Tumblin.

COACHES: Rex Staes, Robert Landry, Teal Lambert, Reginal Day, and Letcher Tindall.