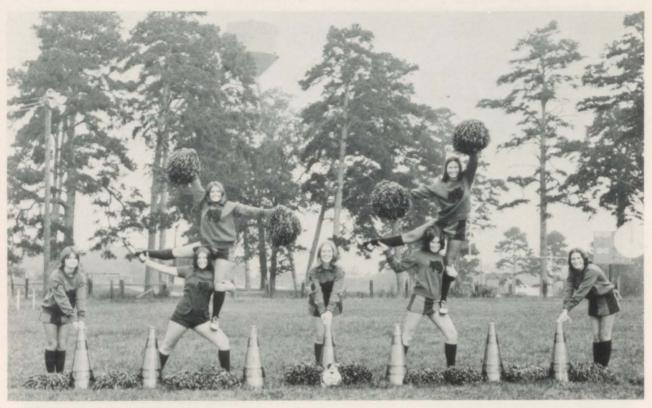

### **BULLDOG CHEERLEADERS**

S. Hunt, K. Emmerson, S. Hileman, M. Cullins, R. Morehead, R. Stovall, R. Howard.