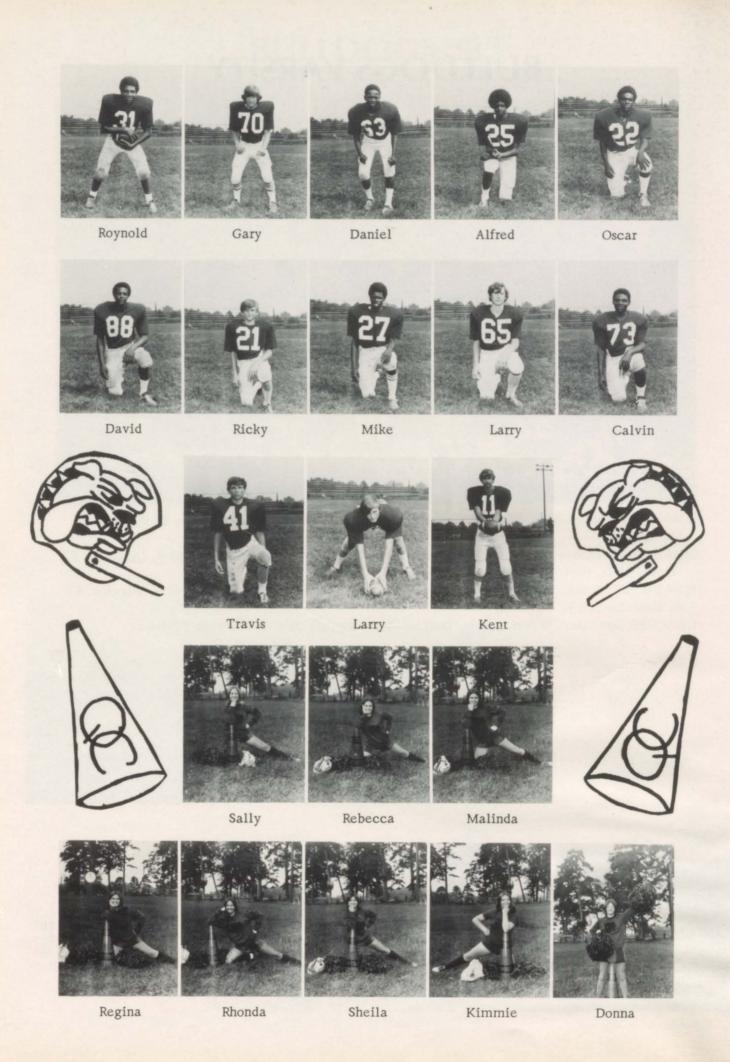

### **BASKETBALL**

P. Dowden

T. Mack

T'. Mack

D. Neal

C. Robertson

M. Dowden

B. Lightsey

V. Campbell

E. Smith

D. Sloan

E. Mitchell

R. Woods

W. Wiggins

R. Stanmore

R. Hodge

F. Tumblin