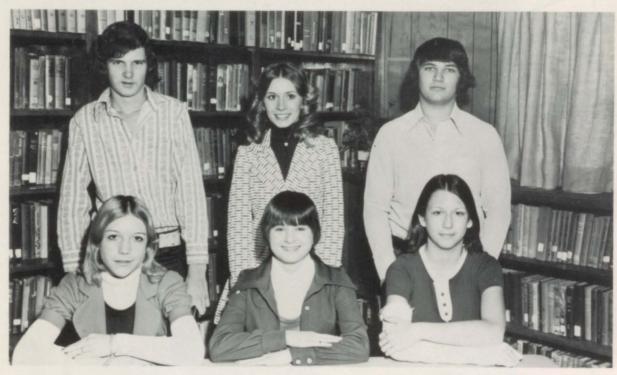

## **SPANISH CLUB**

SEATED: Mrs. Vivian Hickerson, Sponsor, Bonnie Dowden, Shirley Oliver, Kathy Heldt, Marsha Stubbs, Rebecca Morehead.

STANDING: Bobby Wiggins, Roger Stanmore, Ronnie Hodge, Ricky Greene, Ronnie Yount.