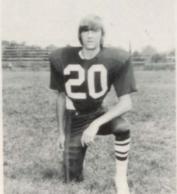

### **BULLDOGS "B"**

ROW 1: 31 Belford, 41 Buzbee, 21 Hancock, 52 Lawrence, 22 Lightsey, 47 Taylor.

ROW 2: Mgr. Hufstetler, 27 Stanmore, 64 Tong, 63 Mitchell, 34 Lance, 50 Plum, 61 McCoart,

Mgr. Williams.

ROW 3: 51 Flanagan, 88 Childs, 73 Richardson, 70 Hill, 11 Lee, 25 Campbell, 65 Woodruff, Mgr. Talley.

50 G. Plum 61 J. McCoart 64 S. Tong