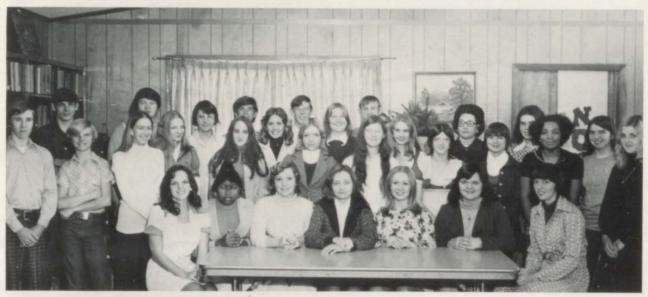

# STUDENT COUNCIL

SEATED: Terri Bobo, Malinda Cullins, Donna Jester, Jackie Milam, Karen Howard, Teresa Kinney, Lorinda Hathaway, Vicki Wall.

STANDING: Sheila Hunt, Steven Tong, Neda Stone, Gary Moore, Roger Stanmore, Vivian Campbell, Teena Emerson, Judy Harden, Mr. John Sirmans, Sponsor, Gary Plum.