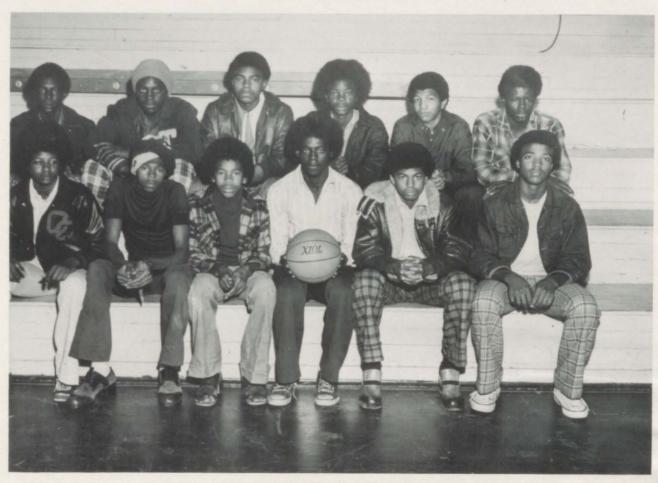

### **BULLDOGS**

Mgr. Ambrose James, Willie Phillips, Ricky Greene, Rick Woods, David Sloan, Gary Plum.
ROW II: Wallace Wiggins, Roger Stammore, Edward Mitchell, Elbert Smith, Ronnie Hodge, Frank
Tumblin, Coach: Teal Lambert.