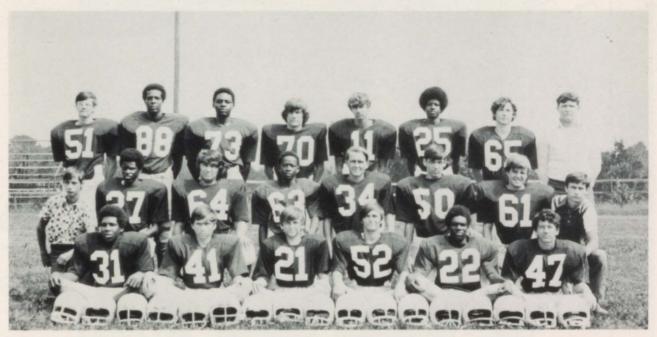

### **BULLDOGS "B"**

ROW 1: 31 Belford, 41 Buzbee, 21 Hancock, 52 Lawrence, 22 Lightsey, 47 Taylor.

ROW 2: Mgr. Hufstetler, 27 Stanmore, 64 Tong, 63 Mitchell, 34 Lance, 50 Plum, 61 McCoart,

Mgr. Williams.

ROW 3: 51 Flanagan, 88 Childs, 73 Richardson, 70 Hill, 11 Lee, 25 Campbell, 65 Woodruff, Mgr. Talley.

50 G. Plum 61 J. McCoart 64 S. Tong